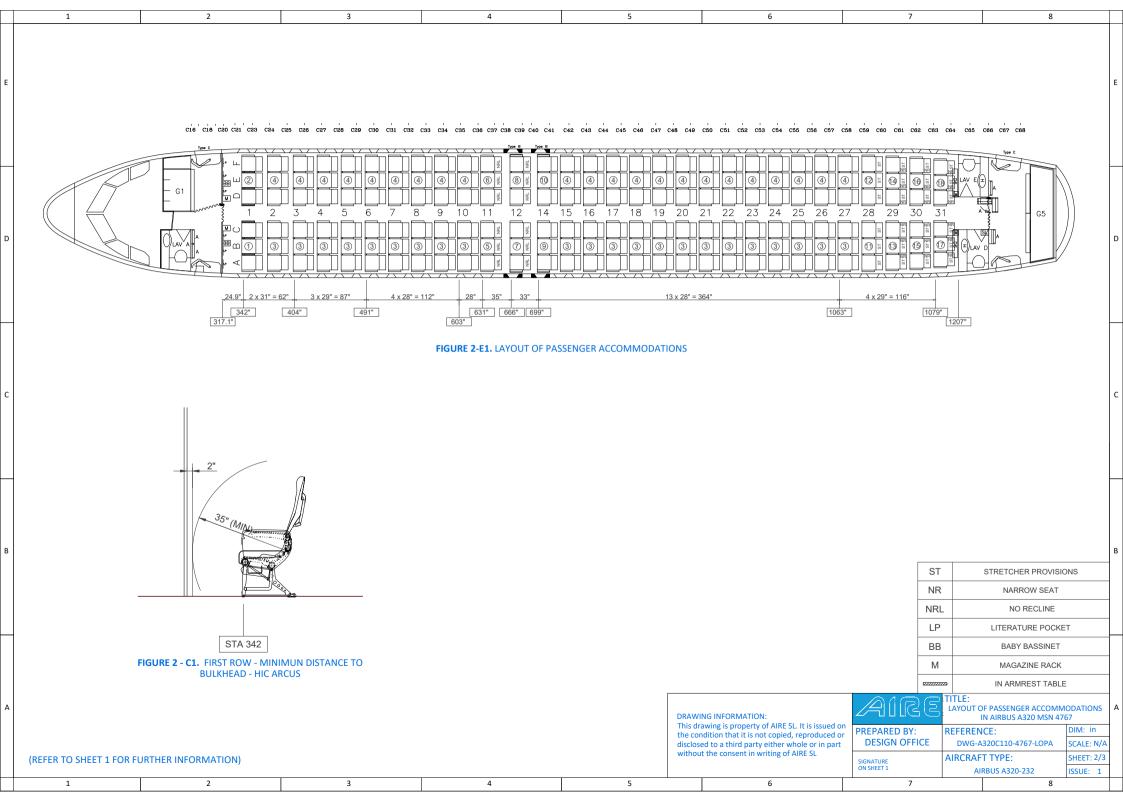

|   |                                                                                                                                                                                                                                                                                                                                                                                                                                                             | 1                                                                                                                                                                                                                                                                                                                                                                                                                                                                                                                                                                                                                                                                                                                                                                                                                                                                                                                                                                                                                                                                                                                                                                                                                                                                                                                                                                                                                                                                                                                                                                                                                                                                                                                                                                                                                                                                                                                                                                                                                                         |                     | 2                       | 2                       | 3                                                             | 4                                                   |                    | 5          |                                     | 6                                                                                                  | 7                                               |                                                           |                | 8       |                       |  |  |  |
|---|-------------------------------------------------------------------------------------------------------------------------------------------------------------------------------------------------------------------------------------------------------------------------------------------------------------------------------------------------------------------------------------------------------------------------------------------------------------|-------------------------------------------------------------------------------------------------------------------------------------------------------------------------------------------------------------------------------------------------------------------------------------------------------------------------------------------------------------------------------------------------------------------------------------------------------------------------------------------------------------------------------------------------------------------------------------------------------------------------------------------------------------------------------------------------------------------------------------------------------------------------------------------------------------------------------------------------------------------------------------------------------------------------------------------------------------------------------------------------------------------------------------------------------------------------------------------------------------------------------------------------------------------------------------------------------------------------------------------------------------------------------------------------------------------------------------------------------------------------------------------------------------------------------------------------------------------------------------------------------------------------------------------------------------------------------------------------------------------------------------------------------------------------------------------------------------------------------------------------------------------------------------------------------------------------------------------------------------------------------------------------------------------------------------------------------------------------------------------------------------------------------------------|---------------------|-------------------------|-------------------------|---------------------------------------------------------------|-----------------------------------------------------|--------------------|------------|-------------------------------------|----------------------------------------------------------------------------------------------------|-------------------------------------------------|-----------------------------------------------------------|----------------|---------|-----------------------|--|--|--|
|   | NOTE                                                                                                                                                                                                                                                                                                                                                                                                                                                        | NOTES:                                                                                                                                                                                                                                                                                                                                                                                                                                                                                                                                                                                                                                                                                                                                                                                                                                                                                                                                                                                                                                                                                                                                                                                                                                                                                                                                                                                                                                                                                                                                                                                                                                                                                                                                                                                                                                                                                                                                                                                                                                    |                     |                         |                         |                                                               |                                                     |                    |            | REVISIONS                           |                                                                                                    |                                                 |                                                           |                |         |                       |  |  |  |
|   | REARRANGEMENT OF AIRCRAFT LAYOUT OF PASSENGER ACCOMMODATIONS IS TO BE PERFORMED IAW THIS DRAWING AND INSTRUCTIONS SHOWN ON AIRE SERVICE BULLETIN NO.                                                                                                                                                                                                                                                                                                        |                                                                                                                                                                                                                                                                                                                                                                                                                                                                                                                                                                                                                                                                                                                                                                                                                                                                                                                                                                                                                                                                                                                                                                                                                                                                                                                                                                                                                                                                                                                                                                                                                                                                                                                                                                                                                                                                                                                                                                                                                                           |                     |                         |                         |                                                               |                                                     | ISSUE              | DATE       |                                     | REASON OF CHANGE PREPARED B                                                                        |                                                 |                                                           |                | VERIFIE |                       |  |  |  |
| E |                                                                                                                                                                                                                                                                                                                                                                                                                                                             |                                                                                                                                                                                                                                                                                                                                                                                                                                                                                                                                                                                                                                                                                                                                                                                                                                                                                                                                                                                                                                                                                                                                                                                                                                                                                                                                                                                                                                                                                                                                                                                                                                                                                                                                                                                                                                                                                                                                                                                                                                           |                     |                         |                         |                                                               |                                                     | 1                  | 08/03/2023 |                                     | Initial Issue DESIGN OFFI                                                                          |                                                 |                                                           |                |         | E                     |  |  |  |
|   | 2                                                                                                                                                                                                                                                                                                                                                                                                                                                           | A320C110-SB001                                                                                                                                                                                                                                                                                                                                                                                                                                                                                                                                                                                                                                                                                                                                                                                                                                                                                                                                                                                                                                                                                                                                                                                                                                                                                                                                                                                                                                                                                                                                                                                                                                                                                                                                                                                                                                                                                                                                                                                                                            |                     |                         |                         |                                                               |                                                     |                    |            |                                     |                                                                                                    |                                                 |                                                           |                |         |                       |  |  |  |
|   | 3.                                                                                                                                                                                                                                                                                                                                                                                                                                                          |                                                                                                                                                                                                                                                                                                                                                                                                                                                                                                                                                                                                                                                                                                                                                                                                                                                                                                                                                                                                                                                                                                                                                                                                                                                                                                                                                                                                                                                                                                                                                                                                                                                                                                                                                                                                                                                                                                                                                                                                                                           |                     |                         |                         |                                                               |                                                     |                    |            | SEATS - PART LIST                   |                                                                                                    |                                                 |                                                           |                |         |                       |  |  |  |
|   | 5.                                                                                                                                                                                                                                                                                                                                                                                                                                                          | 5. ALL LIFE VESTS MUST CONFORM TO J/E/TSO C-13                                                                                                                                                                                                                                                                                                                                                                                                                                                                                                                                                                                                                                                                                                                                                                                                                                                                                                                                                                                                                                                                                                                                                                                                                                                                                                                                                                                                                                                                                                                                                                                                                                                                                                                                                                                                                                                                                                                                                                                            |                     |                         |                         |                                                               |                                                     |                    |            | ITEM                                | PART NUMBER                                                                                        | DESCRIPTION                                     |                                                           |                |         | QTY                   |  |  |  |
|   | <ul> <li>6. CREW OXYGEN MASKS MUST MEET ALL REQUIREMENTS IN EASA CS 25.1439</li> <li>7. STORAGE PROVISIONS FOR ALL EMERGENCY EQUIPMENT MUST BE MARKED TO IDENTIFY THEIR</li> </ul>                                                                                                                                                                                                                                                                          |                                                                                                                                                                                                                                                                                                                                                                                                                                                                                                                                                                                                                                                                                                                                                                                                                                                                                                                                                                                                                                                                                                                                                                                                                                                                                                                                                                                                                                                                                                                                                                                                                                                                                                                                                                                                                                                                                                                                                                                                                                           |                     |                         |                         |                                                               |                                                     |                    |            | 1                                   | 3530AY03-31-211                                                                                    | SEAT, TRIPLE, LH, IN-ARM TABLE                  |                                                           |                |         | 1                     |  |  |  |
|   | CONTENTS IAW EASA §25.1561  8. "FASTEN SEAT BELT" AND "NO SMOKING" SIGNS MUST BE VISIBLE TO EACH PERSON SEATED IN THE PASSENGER CABIN                                                                                                                                                                                                                                                                                                                       |                                                                                                                                                                                                                                                                                                                                                                                                                                                                                                                                                                                                                                                                                                                                                                                                                                                                                                                                                                                                                                                                                                                                                                                                                                                                                                                                                                                                                                                                                                                                                                                                                                                                                                                                                                                                                                                                                                                                                                                                                                           |                     |                         |                         |                                                               |                                                     |                    |            | 2                                   | 3530AY03-32-211                                                                                    | SEAT, TRIPLE, RE                                | LE, RH, IN-ARM TABLE                                      |                |         | 1                     |  |  |  |
| D |                                                                                                                                                                                                                                                                                                                                                                                                                                                             | <ol> <li>9. ALL SEAT BACKS AND BULKHEADS MUST HAVE "FASTEN SEAT BELT WHILE SEATED" PLACARD</li> <li>10. SEAT REFERENCE LINE IS TAKEN FROM POINT OF ATTACHMENT TO AIRCRAFT SEAT TRACKS</li> <li>11. ALL SEATS MUST CONFORM TO RESPECTIVE TSO/ETSO</li> <li>12. TIGHTEN THE REAR TRACK FITTING FASTENER AS PER SEATS' RESPECTIVE CMM INDICATION.</li> </ol>                                                                                                                                                                                                                                                                                                                                                                                                                                                                                                                                                                                                                                                                                                                                                                                                                                                                                                                                                                                                                                                                                                                                                                                                                                                                                                                                                                                                                                                                                                                                                                                                                                                                                 |                     |                         |                         |                                                               |                                                     |                    |            | 3                                   | 3530AY03-31-011                                                                                    | SEAT, TRIP                                      | LE, LH, STC                                               | )              |         | 22 D                  |  |  |  |
|   | 11.<br>12.                                                                                                                                                                                                                                                                                                                                                                                                                                                  |                                                                                                                                                                                                                                                                                                                                                                                                                                                                                                                                                                                                                                                                                                                                                                                                                                                                                                                                                                                                                                                                                                                                                                                                                                                                                                                                                                                                                                                                                                                                                                                                                                                                                                                                                                                                                                                                                                                                                                                                                                           |                     |                         |                         |                                                               |                                                     |                    |            | 4                                   | 3530AY03-32-011                                                                                    | SEAT, TRIPLE, RH, STD                           |                                                           |                |         | 22                    |  |  |  |
|   |                                                                                                                                                                                                                                                                                                                                                                                                                                                             | <ul><li>13. INSTALLATION AND SEATS TOLERANCE AS PER CMM</li><li>14. INSTALL SEAT ROW PLACARDS IAW AMM.</li></ul>                                                                                                                                                                                                                                                                                                                                                                                                                                                                                                                                                                                                                                                                                                                                                                                                                                                                                                                                                                                                                                                                                                                                                                                                                                                                                                                                                                                                                                                                                                                                                                                                                                                                                                                                                                                                                                                                                                                          |                     |                         |                         |                                                               |                                                     |                    |            | 5                                   | 3530AY03-31-021                                                                                    | SEAT, TRIP                                      | LE, LH, NRI                                               | L              |         | 1                     |  |  |  |
|   | POST                                                                                                                                                                                                                                                                                                                                                                                                                                                        | POST-INSTALLATION NOTES:                                                                                                                                                                                                                                                                                                                                                                                                                                                                                                                                                                                                                                                                                                                                                                                                                                                                                                                                                                                                                                                                                                                                                                                                                                                                                                                                                                                                                                                                                                                                                                                                                                                                                                                                                                                                                                                                                                                                                                                                                  |                     |                         |                         |                                                               |                                                     |                    |            | 6                                   | 3530AY03-32-021                                                                                    | SEAT, TRIPI                                     | LE, RH, NRI                                               | L              |         | 1                     |  |  |  |
|   | <ul> <li>A. ENSURE EACH OXYGEN MASK DROPS WITHIN THE REQUIRED ZONE ABOVE PASSENGER SEAT</li> <li>B. ENSURE NO SMOKING/FASTEN SEAT BELT SIGN IS VISIBLE TO EACH PASSENGER WHILE SEATED</li> <li>C. ENSURE EMERGENCY ESCAPE PATH MARKING IS DIRECTLY VISIBLE ALONG THE WHOLE PASSENGER CABIN AND ALSO NO OBJECT OR CARPET COVERS IT AT ANY POINT OF EMERGENCY EXIT AISLES</li> <li>D. REQUIRED AISLE WIDTH DIMENSIONS IN COMPLIANCE WITH EASA CS25</li> </ul> |                                                                                                                                                                                                                                                                                                                                                                                                                                                                                                                                                                                                                                                                                                                                                                                                                                                                                                                                                                                                                                                                                                                                                                                                                                                                                                                                                                                                                                                                                                                                                                                                                                                                                                                                                                                                                                                                                                                                                                                                                                           |                     |                         |                         |                                                               |                                                     |                    |            | 7                                   | 3530AY03-31-031                                                                                    | SEAT, TRIPLE, LH, SPECIAL E                     | XIT , NO AI                                               | RMREST O/      | B, NRL  | 1                     |  |  |  |
| С |                                                                                                                                                                                                                                                                                                                                                                                                                                                             |                                                                                                                                                                                                                                                                                                                                                                                                                                                                                                                                                                                                                                                                                                                                                                                                                                                                                                                                                                                                                                                                                                                                                                                                                                                                                                                                                                                                                                                                                                                                                                                                                                                                                                                                                                                                                                                                                                                                                                                                                                           |                     |                         |                         |                                                               |                                                     |                    |            | 8                                   | 3530AY03-32-031                                                                                    | SEAT, TRIPLE, RH, SPECIAL E                     | XIT, NO AF                                                | RMREST O/      | 3, NRL  | 1 c                   |  |  |  |
|   |                                                                                                                                                                                                                                                                                                                                                                                                                                                             |                                                                                                                                                                                                                                                                                                                                                                                                                                                                                                                                                                                                                                                                                                                                                                                                                                                                                                                                                                                                                                                                                                                                                                                                                                                                                                                                                                                                                                                                                                                                                                                                                                                                                                                                                                                                                                                                                                                                                                                                                                           |                     |                         |                         |                                                               |                                                     |                    |            | 9                                   | 3530AY03-31-041                                                                                    | SEAT, TRIPLE, LH, SPECIAI                       | L EXIT , NO                                               | ARMREST        | О/В     | 1                     |  |  |  |
|   |                                                                                                                                                                                                                                                                                                                                                                                                                                                             | <ul> <li>E. SEATS AT FIRST ROWS ARE TO HAVE MINIMUM HEADSTRIKE CLEARANCE OF 35" FROM SEAT REFERENCE POINT</li> <li>F. ENSURE THAT EACH SEAT HAS LIFE VEST INSTALLED.</li> <li>G. MAKE SURE THAT LIFE VEST LOCATION IS PROPERLY INDICATED IN A VISIBLE PLACE</li> </ul>                                                                                                                                                                                                                                                                                                                                                                                                                                                                                                                                                                                                                                                                                                                                                                                                                                                                                                                                                                                                                                                                                                                                                                                                                                                                                                                                                                                                                                                                                                                                                                                                                                                                                                                                                                    |                     |                         |                         |                                                               |                                                     |                    |            | 10                                  | 3530AY03-32-041                                                                                    | SEAT, TRIPLE, RH, SPECIAL EXIT , NO ARMREST O/B |                                                           |                | О/В     | 1                     |  |  |  |
|   |                                                                                                                                                                                                                                                                                                                                                                                                                                                             |                                                                                                                                                                                                                                                                                                                                                                                                                                                                                                                                                                                                                                                                                                                                                                                                                                                                                                                                                                                                                                                                                                                                                                                                                                                                                                                                                                                                                                                                                                                                                                                                                                                                                                                                                                                                                                                                                                                                                                                                                                           |                     |                         |                         |                                                               |                                                     |                    |            | 11                                  | 3530AY03-31-141                                                                                    | SEAT, TRIPLE, LH, STD, ST                       |                                                           |                |         | 1                     |  |  |  |
|   |                                                                                                                                                                                                                                                                                                                                                                                                                                                             |                                                                                                                                                                                                                                                                                                                                                                                                                                                                                                                                                                                                                                                                                                                                                                                                                                                                                                                                                                                                                                                                                                                                                                                                                                                                                                                                                                                                                                                                                                                                                                                                                                                                                                                                                                                                                                                                                                                                                                                                                                           |                     |                         |                         |                                                               |                                                     |                    |            | 12                                  | 3530AY03-32-141                                                                                    | SEAT, TRIPLE                                    | , RH, STD,                                                | ST             |         | 1                     |  |  |  |
| R | MODIFIED AREA                                                                                                                                                                                                                                                                                                                                                                                                                                               |                                                                                                                                                                                                                                                                                                                                                                                                                                                                                                                                                                                                                                                                                                                                                                                                                                                                                                                                                                                                                                                                                                                                                                                                                                                                                                                                                                                                                                                                                                                                                                                                                                                                                                                                                                                                                                                                                                                                                                                                                                           |                     |                         |                         |                                                               |                                                     |                    |            | 13                                  | 3530AY03-31-081                                                                                    | SEAT, TRIPLI                                    | , LH, NR, ST                                              |                |         | 1                     |  |  |  |
| D |                                                                                                                                                                                                                                                                                                                                                                                                                                                             | _                                                                                                                                                                                                                                                                                                                                                                                                                                                                                                                                                                                                                                                                                                                                                                                                                                                                                                                                                                                                                                                                                                                                                                                                                                                                                                                                                                                                                                                                                                                                                                                                                                                                                                                                                                                                                                                                                                                                                                                                                                         | cie cie cie cie cie | 1 C23 C24 C25 C26 C27 C | cia cia cia cia cia cia | cas cas car cas cas cao cao cai cas cas caa caa caa cas cas c | 17 Cuis cuis cos cos cos cos cos cos cos cos cos co | es ce4 ces cee ce7 | 7 C88      | 14                                  | 3530AY03-32-081                                                                                    | SEAT, TRIPLE, RH, NR, ST                        |                                                           |                |         | 1                     |  |  |  |
|   |                                                                                                                                                                                                                                                                                                                                                                                                                                                             |                                                                                                                                                                                                                                                                                                                                                                                                                                                                                                                                                                                                                                                                                                                                                                                                                                                                                                                                                                                                                                                                                                                                                                                                                                                                                                                                                                                                                                                                                                                                                                                                                                                                                                                                                                                                                                                                                                                                                                                                                                           |                     |                         |                         |                                                               |                                                     |                    |            | 15                                  | 3530AY03-31-051                                                                                    | SEAT, TRIPLI                                    | SEAT, TRIPLE, LH, NR, ST                                  |                |         | 1                     |  |  |  |
|   |                                                                                                                                                                                                                                                                                                                                                                                                                                                             | 2 3 4 5 6 7 8 9 10 11 12 14 15 16 17 18 19 20 21 22 23 24 25 26 27 28 29 30 10 10 10 10 10 10 10 10 10 10 10 10 10                                                                                                                                                                                                                                                                                                                                                                                                                                                                                                                                                                                                                                                                                                                                                                                                                                                                                                                                                                                                                                                                                                                                                                                                                                                                                                                                                                                                                                                                                                                                                                                                                                                                                                                                                                                                                                                                                                                        |                     |                         |                         |                                                               |                                                     |                    |            | 16                                  | 3530AY03-32-051                                                                                    | SEAT, TRIPLE, RH, NR, ST                        |                                                           |                |         | 1                     |  |  |  |
|   |                                                                                                                                                                                                                                                                                                                                                                                                                                                             |                                                                                                                                                                                                                                                                                                                                                                                                                                                                                                                                                                                                                                                                                                                                                                                                                                                                                                                                                                                                                                                                                                                                                                                                                                                                                                                                                                                                                                                                                                                                                                                                                                                                                                                                                                                                                                                                                                                                                                                                                                           | 24.9                | 2×31"=62" 3×29"=        | = 87" 4 x 28" = 112"    | 28° 35° 33°                                                   | 13 x 28" = 364" 4 x 29" = 116"                      |                    | 17         | 3530AY03-31-061                     | SEAT, TRIPLE, LH, LAST ROW NR                                                                      |                                                 |                                                           |                | 1       |                       |  |  |  |
|   |                                                                                                                                                                                                                                                                                                                                                                                                                                                             | 245° 2 x 31° - 65° 3 x 20° - 87° 4 x 20° - 110° 20° 35° 35° 13 x 20° - 366° 4 x 20° - 110° 20° 35° 10° 35° 10° 35° 10° 35° 10° 35° 10° 35° 10° 35° 10° 35° 10° 35° 10° 35° 10° 35° 10° 35° 10° 35° 10° 35° 10° 35° 10° 35° 10° 35° 10° 35° 10° 35° 10° 35° 10° 35° 10° 35° 10° 35° 10° 35° 10° 35° 10° 35° 10° 35° 10° 35° 10° 35° 10° 35° 10° 35° 10° 35° 10° 35° 10° 35° 10° 35° 10° 35° 10° 35° 10° 35° 10° 35° 10° 35° 10° 35° 10° 35° 10° 35° 10° 35° 10° 35° 10° 35° 10° 35° 10° 35° 10° 35° 10° 35° 10° 35° 10° 35° 10° 35° 10° 35° 10° 35° 10° 35° 10° 35° 10° 35° 10° 35° 10° 35° 10° 35° 10° 35° 10° 35° 10° 35° 10° 35° 10° 35° 10° 35° 10° 35° 10° 35° 10° 35° 10° 35° 10° 35° 10° 35° 10° 35° 10° 35° 10° 35° 10° 35° 10° 35° 10° 35° 10° 35° 10° 35° 10° 35° 10° 35° 10° 35° 10° 35° 10° 35° 10° 35° 10° 35° 10° 35° 10° 35° 10° 35° 10° 35° 10° 35° 10° 35° 10° 35° 10° 35° 10° 35° 10° 35° 10° 35° 10° 35° 10° 35° 10° 35° 10° 35° 10° 35° 10° 35° 10° 35° 10° 35° 10° 35° 10° 35° 10° 35° 10° 35° 10° 35° 10° 35° 10° 35° 10° 35° 10° 35° 10° 35° 10° 35° 10° 35° 10° 35° 10° 35° 10° 35° 10° 35° 10° 35° 10° 35° 10° 35° 10° 35° 10° 35° 10° 35° 10° 35° 10° 35° 10° 35° 10° 35° 10° 35° 10° 35° 10° 35° 10° 35° 10° 35° 10° 35° 10° 35° 10° 35° 10° 35° 10° 35° 10° 35° 10° 35° 10° 35° 10° 35° 10° 35° 10° 35° 10° 35° 10° 35° 10° 35° 10° 35° 10° 35° 10° 35° 10° 35° 10° 35° 10° 35° 10° 35° 10° 35° 10° 35° 10° 35° 10° 35° 10° 35° 10° 35° 10° 35° 10° 35° 10° 35° 10° 35° 10° 35° 10° 35° 10° 35° 10° 35° 10° 35° 10° 35° 10° 35° 10° 35° 10° 35° 10° 35° 10° 35° 10° 35° 10° 35° 10° 35° 10° 35° 10° 35° 10° 35° 10° 35° 10° 35° 10° 35° 10° 35° 10° 35° 10° 35° 10° 35° 10° 35° 10° 35° 10° 35° 10° 35° 10° 35° 10° 35° 10° 35° 10° 35° 10° 35° 10° 35° 10° 35° 10° 35° 10° 35° 10° 35° 10° 35° 10° 35° 10° 35° 10° 35° 10° 35° 10° 35° 10° 35° 10° 35° 10° 35° 10° 35° 10° 35° 10° 35° 10° 35° 10° 35° 10° 35° 10° 35° 10° 35° 10° 35° 10° 35° 10° 35° 10° 35° 10° 35° 10° 10° 10° 10° 10° 10° 10° 10° 10° 10 |                     |                         |                         |                                                               |                                                     |                    |            | 18                                  | 18 3530AY03-32-061 SEAT, TRIPLE, F                                                                 |                                                 | , LAST ROW NR                                             |                |         | 1                     |  |  |  |
| А |                                                                                                                                                                                                                                                                                                                                                                                                                                                             |                                                                                                                                                                                                                                                                                                                                                                                                                                                                                                                                                                                                                                                                                                                                                                                                                                                                                                                                                                                                                                                                                                                                                                                                                                                                                                                                                                                                                                                                                                                                                                                                                                                                                                                                                                                                                                                                                                                                                                                                                                           |                     |                         |                         |                                                               |                                                     |                    |            |                                     | NG INFORMATION:                                                                                    | is issued on                                    | TITLE: LAYOUT OF PASSENGER ACCOMMO IN AIRBUS A320 MSN 476 |                |         |                       |  |  |  |
|   |                                                                                                                                                                                                                                                                                                                                                                                                                                                             |                                                                                                                                                                                                                                                                                                                                                                                                                                                                                                                                                                                                                                                                                                                                                                                                                                                                                                                                                                                                                                                                                                                                                                                                                                                                                                                                                                                                                                                                                                                                                                                                                                                                                                                                                                                                                                                                                                                                                                                                                                           |                     |                         |                         |                                                               |                                                     |                    |            | the cond                            | dition that it is not copied, reprint to a third party either whole the consent in writing of AIRE | roduced or or in part DESIGN OFFICE             |                                                           | OC110-4767-LOF | A SCA   | SCALE: N/A SHEET: 1/3 |  |  |  |
|   |                                                                                                                                                                                                                                                                                                                                                                                                                                                             |                                                                                                                                                                                                                                                                                                                                                                                                                                                                                                                                                                                                                                                                                                                                                                                                                                                                                                                                                                                                                                                                                                                                                                                                                                                                                                                                                                                                                                                                                                                                                                                                                                                                                                                                                                                                                                                                                                                                                                                                                                           |                     |                         |                         |                                                               |                                                     |                    |            | SIGNATURE ON SHEET 1 AIRBUS A320-2: |                                                                                                    |                                                 |                                                           |                | _       | ET: 1/3<br>JE: 1      |  |  |  |
|   |                                                                                                                                                                                                                                                                                                                                                                                                                                                             | 1                                                                                                                                                                                                                                                                                                                                                                                                                                                                                                                                                                                                                                                                                                                                                                                                                                                                                                                                                                                                                                                                                                                                                                                                                                                                                                                                                                                                                                                                                                                                                                                                                                                                                                                                                                                                                                                                                                                                                                                                                                         |                     | 2                       | 2                       | 3                                                             | 4                                                   | <u>-</u>           | 5          |                                     | 6                                                                                                  | 7                                               |                                                           |                | 8       |                       |  |  |  |