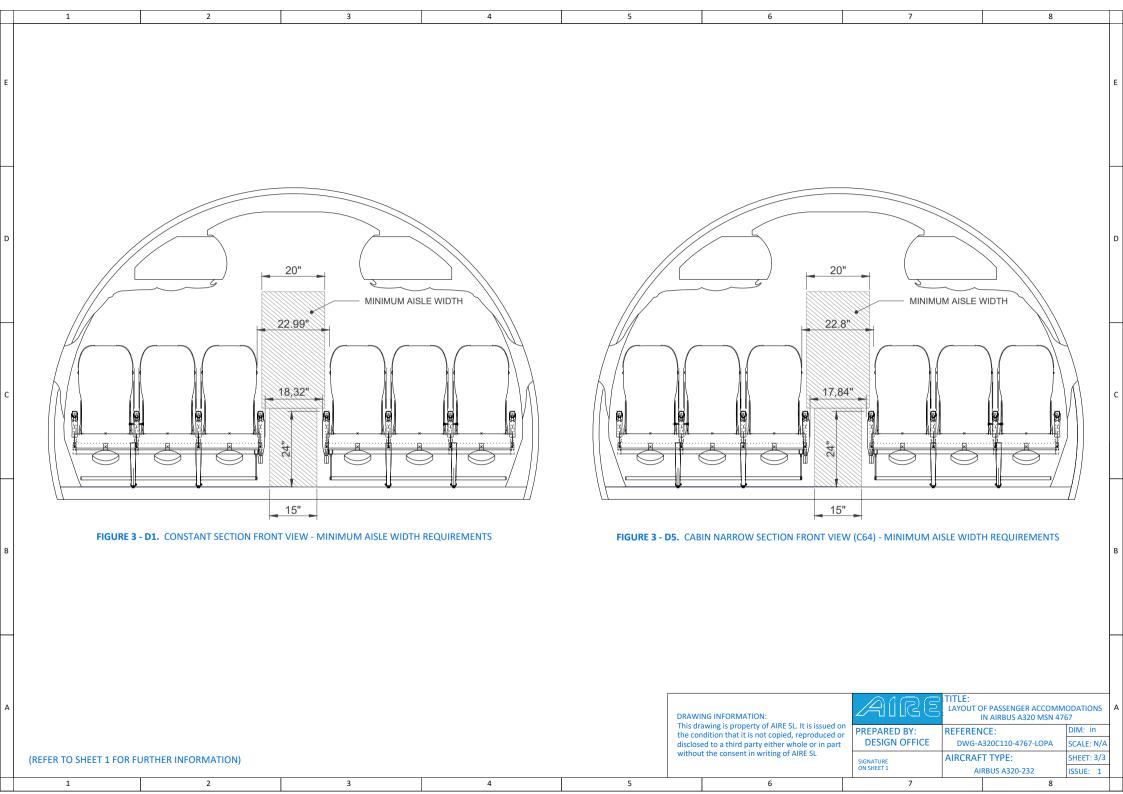

|   |                                                                                                                                                                                                                                                                                                                                                                                                                                                             | 1                                                                                                                                                                                                                                                                                                                                                                                                                                                                                                                                                                                                                                                                                                                                                                                                                                                                                                                                                                                                                                                                                                                                                                                                                                                                                                                                                                                                                                                                                                                                                                                                                                                                                                                                                                                                                                                                                                                                                                                                                                         |                     | 2                       | 2                       | 3                                                             | 4                                                   |                    | 5          |                                     | 6                                                                                                  | 7                                               |                                                           |                | 8       |                       |  |  |  |
|---|-------------------------------------------------------------------------------------------------------------------------------------------------------------------------------------------------------------------------------------------------------------------------------------------------------------------------------------------------------------------------------------------------------------------------------------------------------------|-------------------------------------------------------------------------------------------------------------------------------------------------------------------------------------------------------------------------------------------------------------------------------------------------------------------------------------------------------------------------------------------------------------------------------------------------------------------------------------------------------------------------------------------------------------------------------------------------------------------------------------------------------------------------------------------------------------------------------------------------------------------------------------------------------------------------------------------------------------------------------------------------------------------------------------------------------------------------------------------------------------------------------------------------------------------------------------------------------------------------------------------------------------------------------------------------------------------------------------------------------------------------------------------------------------------------------------------------------------------------------------------------------------------------------------------------------------------------------------------------------------------------------------------------------------------------------------------------------------------------------------------------------------------------------------------------------------------------------------------------------------------------------------------------------------------------------------------------------------------------------------------------------------------------------------------------------------------------------------------------------------------------------------------|---------------------|-------------------------|-------------------------|---------------------------------------------------------------|-----------------------------------------------------|--------------------|------------|-------------------------------------|----------------------------------------------------------------------------------------------------|-------------------------------------------------|-----------------------------------------------------------|----------------|---------|-----------------------|--|--|--|
|   | NOTE                                                                                                                                                                                                                                                                                                                                                                                                                                                        | NOTES:                                                                                                                                                                                                                                                                                                                                                                                                                                                                                                                                                                                                                                                                                                                                                                                                                                                                                                                                                                                                                                                                                                                                                                                                                                                                                                                                                                                                                                                                                                                                                                                                                                                                                                                                                                                                                                                                                                                                                                                                                                    |                     |                         |                         |                                                               |                                                     |                    |            | REVISIONS                           |                                                                                                    |                                                 |                                                           |                |         |                       |  |  |  |
|   | REARRANGEMENT OF AIRCRAFT LAYOUT OF PASSENGER ACCOMMODATIONS IS TO BE PERFORMED IAW THIS DRAWING AND INSTRUCTIONS SHOWN ON AIRE SERVICE BULLETIN NO.                                                                                                                                                                                                                                                                                                        |                                                                                                                                                                                                                                                                                                                                                                                                                                                                                                                                                                                                                                                                                                                                                                                                                                                                                                                                                                                                                                                                                                                                                                                                                                                                                                                                                                                                                                                                                                                                                                                                                                                                                                                                                                                                                                                                                                                                                                                                                                           |                     |                         |                         |                                                               |                                                     | ISSUE              | DATE       |                                     | REASON OF CHANGE PREPARED B                                                                        |                                                 |                                                           |                | VERIFIE |                       |  |  |  |
| E |                                                                                                                                                                                                                                                                                                                                                                                                                                                             |                                                                                                                                                                                                                                                                                                                                                                                                                                                                                                                                                                                                                                                                                                                                                                                                                                                                                                                                                                                                                                                                                                                                                                                                                                                                                                                                                                                                                                                                                                                                                                                                                                                                                                                                                                                                                                                                                                                                                                                                                                           |                     |                         |                         |                                                               |                                                     | 1                  | 08/03/2023 |                                     | Initial Issue DESIGN OFFI                                                                          |                                                 |                                                           |                |         | E                     |  |  |  |
|   | 2                                                                                                                                                                                                                                                                                                                                                                                                                                                           | A320C110-SB001                                                                                                                                                                                                                                                                                                                                                                                                                                                                                                                                                                                                                                                                                                                                                                                                                                                                                                                                                                                                                                                                                                                                                                                                                                                                                                                                                                                                                                                                                                                                                                                                                                                                                                                                                                                                                                                                                                                                                                                                                            |                     |                         |                         |                                                               |                                                     |                    |            |                                     |                                                                                                    |                                                 |                                                           |                |         |                       |  |  |  |
|   | 3.                                                                                                                                                                                                                                                                                                                                                                                                                                                          |                                                                                                                                                                                                                                                                                                                                                                                                                                                                                                                                                                                                                                                                                                                                                                                                                                                                                                                                                                                                                                                                                                                                                                                                                                                                                                                                                                                                                                                                                                                                                                                                                                                                                                                                                                                                                                                                                                                                                                                                                                           |                     |                         |                         |                                                               |                                                     |                    |            | SEATS - PART LIST                   |                                                                                                    |                                                 |                                                           |                |         |                       |  |  |  |
|   | 5.                                                                                                                                                                                                                                                                                                                                                                                                                                                          | 5. ALL LIFE VESTS MUST CONFORM TO J/E/TSO C-13                                                                                                                                                                                                                                                                                                                                                                                                                                                                                                                                                                                                                                                                                                                                                                                                                                                                                                                                                                                                                                                                                                                                                                                                                                                                                                                                                                                                                                                                                                                                                                                                                                                                                                                                                                                                                                                                                                                                                                                            |                     |                         |                         |                                                               |                                                     |                    |            | ITEM                                | PART NUMBER                                                                                        | DESCRIPTION                                     |                                                           |                |         | QTY                   |  |  |  |
|   | <ul> <li>6. CREW OXYGEN MASKS MUST MEET ALL REQUIREMENTS IN EASA CS 25.1439</li> <li>7. STORAGE PROVISIONS FOR ALL EMERGENCY EQUIPMENT MUST BE MARKED TO IDENTIFY THEIR</li> </ul>                                                                                                                                                                                                                                                                          |                                                                                                                                                                                                                                                                                                                                                                                                                                                                                                                                                                                                                                                                                                                                                                                                                                                                                                                                                                                                                                                                                                                                                                                                                                                                                                                                                                                                                                                                                                                                                                                                                                                                                                                                                                                                                                                                                                                                                                                                                                           |                     |                         |                         |                                                               |                                                     |                    |            | 1                                   | 3530AY03-31-211                                                                                    | SEAT, TRIPLE, LH, IN-ARM TABLE                  |                                                           |                |         | 1                     |  |  |  |
|   | CONTENTS IAW EASA §25.1561  8. "FASTEN SEAT BELT" AND "NO SMOKING" SIGNS MUST BE VISIBLE TO EACH PERSON SEATED IN THE PASSENGER CABIN                                                                                                                                                                                                                                                                                                                       |                                                                                                                                                                                                                                                                                                                                                                                                                                                                                                                                                                                                                                                                                                                                                                                                                                                                                                                                                                                                                                                                                                                                                                                                                                                                                                                                                                                                                                                                                                                                                                                                                                                                                                                                                                                                                                                                                                                                                                                                                                           |                     |                         |                         |                                                               |                                                     |                    |            | 2                                   | 3530AY03-32-211                                                                                    | SEAT, TRIPLE, RE                                | LE, RH, IN-ARM TABLE                                      |                |         | 1                     |  |  |  |
| D |                                                                                                                                                                                                                                                                                                                                                                                                                                                             | <ol> <li>9. ALL SEAT BACKS AND BULKHEADS MUST HAVE "FASTEN SEAT BELT WHILE SEATED" PLACARD</li> <li>10. SEAT REFERENCE LINE IS TAKEN FROM POINT OF ATTACHMENT TO AIRCRAFT SEAT TRACKS</li> <li>11. ALL SEATS MUST CONFORM TO RESPECTIVE TSO/ETSO</li> <li>12. TIGHTEN THE REAR TRACK FITTING FASTENER AS PER SEATS' RESPECTIVE CMM INDICATION.</li> </ol>                                                                                                                                                                                                                                                                                                                                                                                                                                                                                                                                                                                                                                                                                                                                                                                                                                                                                                                                                                                                                                                                                                                                                                                                                                                                                                                                                                                                                                                                                                                                                                                                                                                                                 |                     |                         |                         |                                                               |                                                     |                    |            | 3                                   | 3530AY03-31-011                                                                                    | SEAT, TRIP                                      | LE, LH, STC                                               | )              |         | 22 D                  |  |  |  |
|   | 11.<br>12.                                                                                                                                                                                                                                                                                                                                                                                                                                                  |                                                                                                                                                                                                                                                                                                                                                                                                                                                                                                                                                                                                                                                                                                                                                                                                                                                                                                                                                                                                                                                                                                                                                                                                                                                                                                                                                                                                                                                                                                                                                                                                                                                                                                                                                                                                                                                                                                                                                                                                                                           |                     |                         |                         |                                                               |                                                     |                    |            | 4                                   | 3530AY03-32-011                                                                                    | SEAT, TRIPLE, RH, STD                           |                                                           |                |         | 22                    |  |  |  |
|   |                                                                                                                                                                                                                                                                                                                                                                                                                                                             | <ul><li>13. INSTALLATION AND SEATS TOLERANCE AS PER CMM</li><li>14. INSTALL SEAT ROW PLACARDS IAW AMM.</li></ul>                                                                                                                                                                                                                                                                                                                                                                                                                                                                                                                                                                                                                                                                                                                                                                                                                                                                                                                                                                                                                                                                                                                                                                                                                                                                                                                                                                                                                                                                                                                                                                                                                                                                                                                                                                                                                                                                                                                          |                     |                         |                         |                                                               |                                                     |                    |            | 5                                   | 3530AY03-31-021                                                                                    | SEAT, TRIP                                      | LE, LH, NRI                                               | L              |         | 1                     |  |  |  |
|   | POST                                                                                                                                                                                                                                                                                                                                                                                                                                                        | POST-INSTALLATION NOTES:                                                                                                                                                                                                                                                                                                                                                                                                                                                                                                                                                                                                                                                                                                                                                                                                                                                                                                                                                                                                                                                                                                                                                                                                                                                                                                                                                                                                                                                                                                                                                                                                                                                                                                                                                                                                                                                                                                                                                                                                                  |                     |                         |                         |                                                               |                                                     |                    |            | 6                                   | 3530AY03-32-021                                                                                    | SEAT, TRIPI                                     | LE, RH, NRI                                               | L              |         | 1                     |  |  |  |
|   | <ul> <li>A. ENSURE EACH OXYGEN MASK DROPS WITHIN THE REQUIRED ZONE ABOVE PASSENGER SEAT</li> <li>B. ENSURE NO SMOKING/FASTEN SEAT BELT SIGN IS VISIBLE TO EACH PASSENGER WHILE SEATED</li> <li>C. ENSURE EMERGENCY ESCAPE PATH MARKING IS DIRECTLY VISIBLE ALONG THE WHOLE PASSENGER CABIN AND ALSO NO OBJECT OR CARPET COVERS IT AT ANY POINT OF EMERGENCY EXIT AISLES</li> <li>D. REQUIRED AISLE WIDTH DIMENSIONS IN COMPLIANCE WITH EASA CS25</li> </ul> |                                                                                                                                                                                                                                                                                                                                                                                                                                                                                                                                                                                                                                                                                                                                                                                                                                                                                                                                                                                                                                                                                                                                                                                                                                                                                                                                                                                                                                                                                                                                                                                                                                                                                                                                                                                                                                                                                                                                                                                                                                           |                     |                         |                         |                                                               |                                                     |                    |            | 7                                   | 3530AY03-31-031                                                                                    | SEAT, TRIPLE, LH, SPECIAL E                     | XIT , NO AI                                               | RMREST O/      | B, NRL  | 1                     |  |  |  |
| С |                                                                                                                                                                                                                                                                                                                                                                                                                                                             |                                                                                                                                                                                                                                                                                                                                                                                                                                                                                                                                                                                                                                                                                                                                                                                                                                                                                                                                                                                                                                                                                                                                                                                                                                                                                                                                                                                                                                                                                                                                                                                                                                                                                                                                                                                                                                                                                                                                                                                                                                           |                     |                         |                         |                                                               |                                                     |                    |            | 8                                   | 3530AY03-32-031                                                                                    | SEAT, TRIPLE, RH, SPECIAL E                     | XIT, NO AF                                                | RMREST O/      | 3, NRL  | 1 c                   |  |  |  |
|   |                                                                                                                                                                                                                                                                                                                                                                                                                                                             |                                                                                                                                                                                                                                                                                                                                                                                                                                                                                                                                                                                                                                                                                                                                                                                                                                                                                                                                                                                                                                                                                                                                                                                                                                                                                                                                                                                                                                                                                                                                                                                                                                                                                                                                                                                                                                                                                                                                                                                                                                           |                     |                         |                         |                                                               |                                                     |                    |            | 9                                   | 3530AY03-31-041                                                                                    | SEAT, TRIPLE, LH, SPECIAI                       | L EXIT , NO                                               | ARMREST        | О/В     | 1                     |  |  |  |
|   |                                                                                                                                                                                                                                                                                                                                                                                                                                                             | <ul> <li>E. SEATS AT FIRST ROWS ARE TO HAVE MINIMUM HEADSTRIKE CLEARANCE OF 35" FROM SEAT REFERENCE POINT</li> <li>F. ENSURE THAT EACH SEAT HAS LIFE VEST INSTALLED.</li> <li>G. MAKE SURE THAT LIFE VEST LOCATION IS PROPERLY INDICATED IN A VISIBLE PLACE</li> </ul>                                                                                                                                                                                                                                                                                                                                                                                                                                                                                                                                                                                                                                                                                                                                                                                                                                                                                                                                                                                                                                                                                                                                                                                                                                                                                                                                                                                                                                                                                                                                                                                                                                                                                                                                                                    |                     |                         |                         |                                                               |                                                     |                    |            | 10                                  | 3530AY03-32-041                                                                                    | SEAT, TRIPLE, RH, SPECIAL EXIT , NO ARMREST O/B |                                                           |                | О/В     | 1                     |  |  |  |
|   |                                                                                                                                                                                                                                                                                                                                                                                                                                                             |                                                                                                                                                                                                                                                                                                                                                                                                                                                                                                                                                                                                                                                                                                                                                                                                                                                                                                                                                                                                                                                                                                                                                                                                                                                                                                                                                                                                                                                                                                                                                                                                                                                                                                                                                                                                                                                                                                                                                                                                                                           |                     |                         |                         |                                                               |                                                     |                    |            | 11                                  | 3530AY03-31-141                                                                                    | SEAT, TRIPLE, LH, STD, ST                       |                                                           |                |         | 1                     |  |  |  |
|   |                                                                                                                                                                                                                                                                                                                                                                                                                                                             |                                                                                                                                                                                                                                                                                                                                                                                                                                                                                                                                                                                                                                                                                                                                                                                                                                                                                                                                                                                                                                                                                                                                                                                                                                                                                                                                                                                                                                                                                                                                                                                                                                                                                                                                                                                                                                                                                                                                                                                                                                           |                     |                         |                         |                                                               |                                                     |                    |            | 12                                  | 3530AY03-32-141                                                                                    | SEAT, TRIPLE                                    | , RH, STD,                                                | ST             |         | 1                     |  |  |  |
| R | MODIFIED AREA                                                                                                                                                                                                                                                                                                                                                                                                                                               |                                                                                                                                                                                                                                                                                                                                                                                                                                                                                                                                                                                                                                                                                                                                                                                                                                                                                                                                                                                                                                                                                                                                                                                                                                                                                                                                                                                                                                                                                                                                                                                                                                                                                                                                                                                                                                                                                                                                                                                                                                           |                     |                         |                         |                                                               |                                                     |                    |            | 13                                  | 3530AY03-31-081                                                                                    | SEAT, TRIPLI                                    | , LH, NR, ST                                              |                |         | 1                     |  |  |  |
| D |                                                                                                                                                                                                                                                                                                                                                                                                                                                             | _                                                                                                                                                                                                                                                                                                                                                                                                                                                                                                                                                                                                                                                                                                                                                                                                                                                                                                                                                                                                                                                                                                                                                                                                                                                                                                                                                                                                                                                                                                                                                                                                                                                                                                                                                                                                                                                                                                                                                                                                                                         | cie cie cie cie cie | 1 C23 C24 C25 C26 C27 C | cia cia cia cia cia cia | cas cas car cas cas cao cao cai cas cas caa caa caa cas cas c | 17 Cuis cuis cos cos cos cos cos cos cos cos cos co | es ce4 ces cee ce7 | 7 C88      | 14                                  | 3530AY03-32-081                                                                                    | SEAT, TRIPLE, RH, NR, ST                        |                                                           |                |         | 1                     |  |  |  |
|   |                                                                                                                                                                                                                                                                                                                                                                                                                                                             |                                                                                                                                                                                                                                                                                                                                                                                                                                                                                                                                                                                                                                                                                                                                                                                                                                                                                                                                                                                                                                                                                                                                                                                                                                                                                                                                                                                                                                                                                                                                                                                                                                                                                                                                                                                                                                                                                                                                                                                                                                           |                     |                         |                         |                                                               |                                                     |                    |            | 15                                  | 3530AY03-31-051                                                                                    | SEAT, TRIPLI                                    | SEAT, TRIPLE, LH, NR, ST                                  |                |         | 1                     |  |  |  |
|   |                                                                                                                                                                                                                                                                                                                                                                                                                                                             | 2 3 4 5 6 7 8 9 10 11 12 14 15 16 17 18 19 20 21 22 23 24 25 26 27 28 29 30 10 10 10 10 10 10 10 10 10 10 10 10 10                                                                                                                                                                                                                                                                                                                                                                                                                                                                                                                                                                                                                                                                                                                                                                                                                                                                                                                                                                                                                                                                                                                                                                                                                                                                                                                                                                                                                                                                                                                                                                                                                                                                                                                                                                                                                                                                                                                        |                     |                         |                         |                                                               |                                                     |                    |            | 16                                  | 3530AY03-32-051                                                                                    | SEAT, TRIPLE, RH, NR, ST                        |                                                           |                |         | 1                     |  |  |  |
|   |                                                                                                                                                                                                                                                                                                                                                                                                                                                             |                                                                                                                                                                                                                                                                                                                                                                                                                                                                                                                                                                                                                                                                                                                                                                                                                                                                                                                                                                                                                                                                                                                                                                                                                                                                                                                                                                                                                                                                                                                                                                                                                                                                                                                                                                                                                                                                                                                                                                                                                                           | 24.9                | 2×31"=62" 3×29"=        | = 87" 4 x 28" = 112"    | 28° 35° 33°                                                   | 13 x 28" = 364" 4 x 29" = 116"                      |                    | 17         | 3530AY03-31-061                     | SEAT, TRIPLE, LH, LAST ROW NR                                                                      |                                                 |                                                           |                | 1       |                       |  |  |  |
|   |                                                                                                                                                                                                                                                                                                                                                                                                                                                             | 245° 2 x 31° - 65° 3 x 20° - 87° 4 x 20° - 110° 20° 35° 35° 13 x 20° - 366° 4 x 20° - 110° 20° 35° 10° 35° 10° 35° 10° 35° 10° 35° 10° 35° 10° 35° 10° 35° 10° 35° 10° 35° 10° 35° 10° 35° 10° 35° 10° 35° 10° 35° 10° 35° 10° 35° 10° 35° 10° 35° 10° 35° 10° 35° 10° 35° 10° 35° 10° 35° 10° 35° 10° 35° 10° 35° 10° 35° 10° 35° 10° 35° 10° 35° 10° 35° 10° 35° 10° 35° 10° 35° 10° 35° 10° 35° 10° 35° 10° 35° 10° 35° 10° 35° 10° 35° 10° 35° 10° 35° 10° 35° 10° 35° 10° 35° 10° 35° 10° 35° 10° 35° 10° 35° 10° 35° 10° 35° 10° 35° 10° 35° 10° 35° 10° 35° 10° 35° 10° 35° 10° 35° 10° 35° 10° 35° 10° 35° 10° 35° 10° 35° 10° 35° 10° 35° 10° 35° 10° 35° 10° 35° 10° 35° 10° 35° 10° 35° 10° 35° 10° 35° 10° 35° 10° 35° 10° 35° 10° 35° 10° 35° 10° 35° 10° 35° 10° 35° 10° 35° 10° 35° 10° 35° 10° 35° 10° 35° 10° 35° 10° 35° 10° 35° 10° 35° 10° 35° 10° 35° 10° 35° 10° 35° 10° 35° 10° 35° 10° 35° 10° 35° 10° 35° 10° 35° 10° 35° 10° 35° 10° 35° 10° 35° 10° 35° 10° 35° 10° 35° 10° 35° 10° 35° 10° 35° 10° 35° 10° 35° 10° 35° 10° 35° 10° 35° 10° 35° 10° 35° 10° 35° 10° 35° 10° 35° 10° 35° 10° 35° 10° 35° 10° 35° 10° 35° 10° 35° 10° 35° 10° 35° 10° 35° 10° 35° 10° 35° 10° 35° 10° 35° 10° 35° 10° 35° 10° 35° 10° 35° 10° 35° 10° 35° 10° 35° 10° 35° 10° 35° 10° 35° 10° 35° 10° 35° 10° 35° 10° 35° 10° 35° 10° 35° 10° 35° 10° 35° 10° 35° 10° 35° 10° 35° 10° 35° 10° 35° 10° 35° 10° 35° 10° 35° 10° 35° 10° 35° 10° 35° 10° 35° 10° 35° 10° 35° 10° 35° 10° 35° 10° 35° 10° 35° 10° 35° 10° 35° 10° 35° 10° 35° 10° 35° 10° 35° 10° 35° 10° 35° 10° 35° 10° 35° 10° 35° 10° 35° 10° 35° 10° 35° 10° 35° 10° 35° 10° 35° 10° 35° 10° 35° 10° 35° 10° 35° 10° 35° 10° 35° 10° 35° 10° 35° 10° 35° 10° 35° 10° 35° 10° 35° 10° 35° 10° 35° 10° 35° 10° 35° 10° 35° 10° 35° 10° 35° 10° 35° 10° 35° 10° 35° 10° 35° 10° 35° 10° 35° 10° 35° 10° 35° 10° 35° 10° 35° 10° 35° 10° 35° 10° 35° 10° 35° 10° 35° 10° 35° 10° 35° 10° 35° 10° 35° 10° 35° 10° 35° 10° 35° 10° 10° 10° 10° 10° 10° 10° 10° 10° 10 |                     |                         |                         |                                                               |                                                     |                    |            | 18                                  | 18 3530AY03-32-061 SEAT, TRIPLE, F                                                                 |                                                 | , LAST ROW NR                                             |                |         | 1                     |  |  |  |
| А |                                                                                                                                                                                                                                                                                                                                                                                                                                                             |                                                                                                                                                                                                                                                                                                                                                                                                                                                                                                                                                                                                                                                                                                                                                                                                                                                                                                                                                                                                                                                                                                                                                                                                                                                                                                                                                                                                                                                                                                                                                                                                                                                                                                                                                                                                                                                                                                                                                                                                                                           |                     |                         |                         |                                                               |                                                     |                    |            |                                     | NG INFORMATION:                                                                                    | is issued on                                    | TITLE: LAYOUT OF PASSENGER ACCOMMO IN AIRBUS A320 MSN 476 |                |         |                       |  |  |  |
|   |                                                                                                                                                                                                                                                                                                                                                                                                                                                             |                                                                                                                                                                                                                                                                                                                                                                                                                                                                                                                                                                                                                                                                                                                                                                                                                                                                                                                                                                                                                                                                                                                                                                                                                                                                                                                                                                                                                                                                                                                                                                                                                                                                                                                                                                                                                                                                                                                                                                                                                                           |                     |                         |                         |                                                               |                                                     |                    |            | the cond                            | dition that it is not copied, reprint to a third party either whole the consent in writing of AIRE | roduced or or in part DESIGN OFFICE             |                                                           | OC110-4767-LOF | A SCA   | SCALE: N/A SHEET: 1/3 |  |  |  |
|   |                                                                                                                                                                                                                                                                                                                                                                                                                                                             |                                                                                                                                                                                                                                                                                                                                                                                                                                                                                                                                                                                                                                                                                                                                                                                                                                                                                                                                                                                                                                                                                                                                                                                                                                                                                                                                                                                                                                                                                                                                                                                                                                                                                                                                                                                                                                                                                                                                                                                                                                           |                     |                         |                         |                                                               |                                                     |                    |            | SIGNATURE ON SHEET 1 AIRBUS A320-2: |                                                                                                    |                                                 |                                                           |                | _       | ET: 1/3<br>JE: 1      |  |  |  |
|   |                                                                                                                                                                                                                                                                                                                                                                                                                                                             | 1                                                                                                                                                                                                                                                                                                                                                                                                                                                                                                                                                                                                                                                                                                                                                                                                                                                                                                                                                                                                                                                                                                                                                                                                                                                                                                                                                                                                                                                                                                                                                                                                                                                                                                                                                                                                                                                                                                                                                                                                                                         |                     | 2                       | 2                       | 3                                                             | 4                                                   | <u>-</u>           | 5          |                                     | 6                                                                                                  | 7                                               |                                                           |                | 8       |                       |  |  |  |